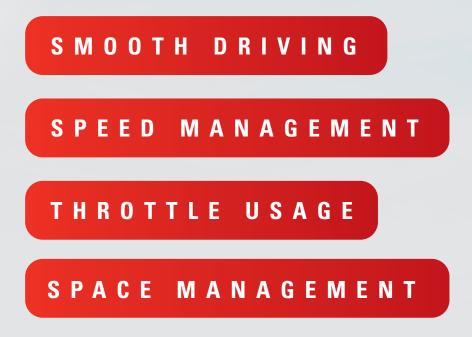

## BUILDING BETTER HABITS.

Issbau

We capture real-time data from the engine control module, and score drivers using a skills rating formula that measures four key habits:

Nussbaum's official continued education and development program for drivers.